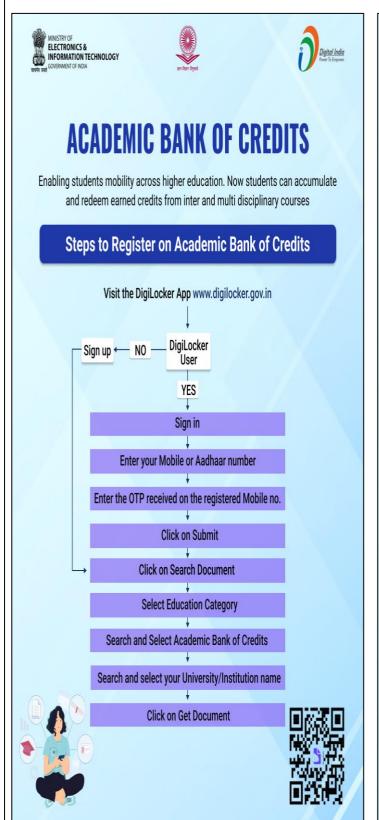

## **Important Notice:**

All candidates should complete the process of registration in Digilocker (for the purpose of getting benefits from NAD) and in ABC. During joining, you need to submit the I'ds for digilocker and ABC. The process/steps for the registration are mentioned below: